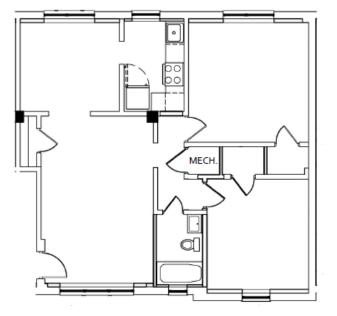

#### **CURRENT SPECIAL:**

**1 Bedroom** 710 Sq. Ft \$1577.00 **2 Bedroom** 1130 Sq. \$2177.00

\$150.00 Gift Card for new leases

2 Bedroom 1 Bath Type D

2 Bedroom 1 Bath Type E

2 Bedroom 1.5 Bath Type A

Visit Community Webpage