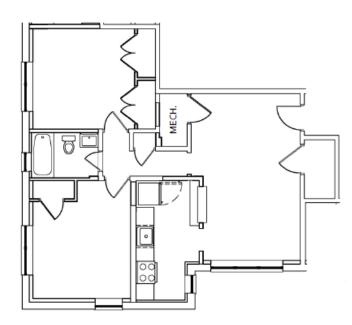

ommunity Resource
  Center (CRC)
- ADA compliant units
- Central heating and air conditioning
- Energy-efficient upgrades (meets EarthCraft green building standards)

- Konecto luxury smooth surface flooring
- 50 acres beautifully landscaped with mature trees and winding pathways

#### 48 N. 18th Street & 1702-34 N. Troy Street, ARLINGTON, VA



### **Units:** 162 • **Beds:** 1-3 • **Baths:** 1-2



#### **CURRENT SPECIAL:**

**1 Bedroom** 710 Sq. Ft \$1577.00 **2 Bedroom** 1130 Sq. \$2177.00

\$150.00 Gift Card for new leases

#### 1 bedroom



Visit Community Webpage

\*\*Virtual tours can be found on apartments.com\*\*

2 bedroom

#### **CURRENT SPECIAL:**

**1 Bedroom** 710 Sq. Ft \$1577.00 **2 Bedroom** 1130 Sq. \$2177.00

\$150.00 Gift Card for new leases



2 Bedroom 1 Bath Type D



2 Bedroom 1 Bath Type E



2 Bedroom 1.5 Bath Type A

Visit Community Webpage

\*\*Virtual tours can be found on apartments.com\*\*

## The Fallstead at Lewinsville Center

#### 1609 GREAT FALLS STREET, MCLEAN, VA

The Fallstead at Lewinsville Center is an independent-living seniors community for adults ages 62+, offering modern and spacious rental units that allow residents to comfortably age in place. An on-site Resident Services Coordinator is available daily to assist residents.

#### **AMENITIES**

- 24-hour maintenance response
- Open floor plans with universal design features
- Individually controlled heat and air conditioning
- Fitness center

- Community center with "teaching kitchen"
- Business center
- Media room
- Library
  - Landscaped courtyard with gardening plots



**Uni