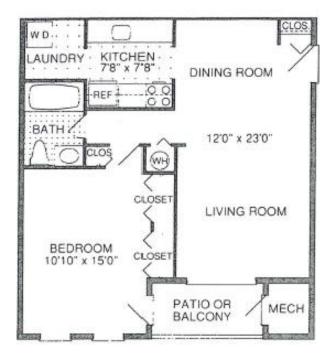

Lewinsville Center





### The Fallstead at Lewinsville Center

### 1 bedroom



#### 2 bedroom



## **Madison Ridge Apartments**

Located in Centreville, Madison Ridge features one- and two-bedroom apartments with direct bus line service to the Vienna Metro Station. An on-site Resident Services Coordinator is available daily to assist residents.

#### AMENITIES

- On-site Community Resource Center (CRC)
- In-unit washer/dryers
- Wall-to-wall carpeting
- Dishwashers
- Central A/C and heat
- Ceiling fans

- Balconies/patios
- Community
  swimming pool
- Two tennis courts
- Nature trail
- Playgrounds
- Pet exercise area

#### 14806 RYDELL RD, CENTREVILLE, VA



**Units:** 98 • **Beds:** 1-2 • **Baths:** 1

## Madison Ridge Apartments









### Madison Ridge Apartments

### 1 bedroom







## **Quarry Station Senior Apartments**

Located next to historic Old Town Manassas, this community is designed specifically for seniors. An on-site Resident Services Coordinator is available daily to assist residents.

#### AMENITIES

- Emergency call buttons
- 24-hour maintenance response system
- Central heating and airconditioning
- Dishwashers
- Laundry facility on each level
- Wall-to-wall carpeting

- Common spaces include: an arts & crafts room, library, wellness room for regular health screenings, computer lab, and an in-house beauty salon/barber
- Small pets allowed



### **Units:** 79 • **Beds:** 1-2 • **Baths:** 1-1.5

### **Quarry Station Senior Apartments**





### **Quarry Station Senior Apartments**

1 bedroom



2 bedroom