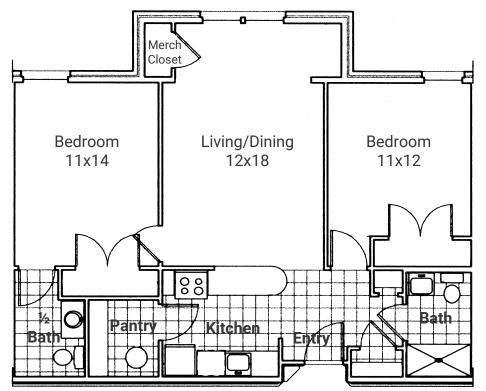

Madison Ridge Apartments

### 1 bedroom







## **Quarry Station Senior Apartments**

Located next to historic Old Town Manassas, this community is designed specifically for seniors. An on-site Resident Services Coordinator is available daily to assist residents.

#### AMENITIES

- Emergency call buttons
- 24-hour maintenance response system
- Central heating and airconditioning
- Dishwashers
- Laundry facility on each level
- Wall-to-wall carpeting

- Common spaces include: an arts & crafts room, library, wellness room for regular health screenings, computer lab, and an in-house beauty salon/barber
- Small pets allowed



### **Units:** 79 • **Beds:** 1-2 • **Baths:** 1-1.5

### **Quarry Station Senior Apartments**





### **Quarry Station Senior Apartments**

1 bedroom



2 bedroom