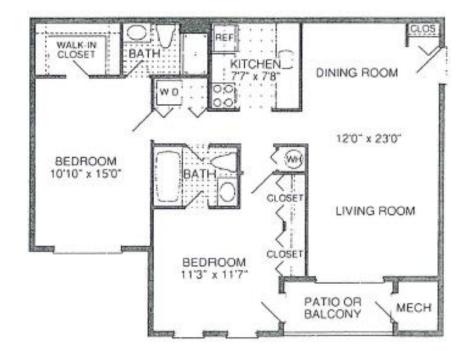

winsville Center





### The Fallstead at Lewinsville Center

### 1 bedroom



#### 2 bedroom



## **Madison Ridge Apartments**

Located in Centreville, Madison Ridge features one- and two-bedroom apartments with direct bus line service to the Vienna Metro Station. An on-site Resident Services Coordinator is available daily to assist residents.

#### AMENITIES

- On-site Community Resource Center (CRC)
- In-unit washer/dryers
- Wall-to-wall carpeting
- Dishwashers
- Central A/C and heat
- Ceiling fans

- Balconies/patios
- Community
  swimming pool
- Two tennis courts
- Nature trail
- Playgrounds
- Pet exercise area

#### 14806 RYDELL RD, CENTREVILLE, VA



**Units:** 98 • **Beds:** 1-2 • **Baths:** 1

## Madison Ridge Apartments









### Madison Ridge Apartments

### 1 bedroom







## **Quarry Station Senior Apartments**

Located next to historic Old Town Manassas, this community is designed specifically for seniors. An on-site Resident Services Coordinator is available daily to assist residents.

#### AMENITIES

- Emergency call buttons
- 24-hour maintenance response system
- Central heating and airconditioning
- Dishwashers
- Laundry facility on each level
- Wall-to-wall carpeting

- Common spaces include: an arts & crafts room, library, wellness room for regular health screenings, computer lab, and an in-house beauty salon/barber
- Small pets allowed



### **Units:** 79 • **Beds:** 1-2 • **Baths:** 1-1.5

### **Quarry Station Senior Apartments**





### **Quarry Station Senior Apartments**

1 bedroom



2 bedroom