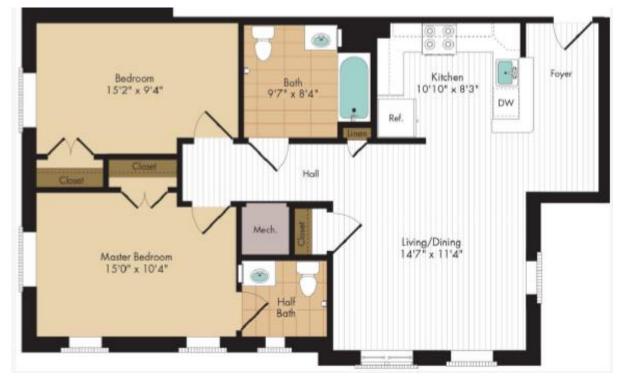

sville Center

#### 1609 GREAT FALLS STREET, MCLEAN, VA

The Fallstead at Lewinsville Center is an independent-living seniors community for adults ages 62+, offering modern and spacious rental units that allow residents to comfortably age in place. An on-site Resident Services Coordinator is available daily to assist residents.

#### **AMENITIES**

- 24-hour maintenance response
- Open floor plans with universal design features
- Individually controlled heat and air conditioning
- Fitness center

- Community center with "teaching kitchen"
- Business center
- Media room
- Library
  - Landscaped courtyard with gardening plots



**Units:** 98 • **Beds:** 1-2 • **Baths:** 1

### The Fallstead at Lewinsville Center





### The Fallstead at Lewinsville Center

### 1 bedroom



#### 2 bedroom



## **Madison Ridge Apartments**

Located in Centreville, Madison Ridge features one- and two-bedroom apartments with direct bus line service to the Vienna Metro Station. An on-site Resident Services Coordinator is available daily to assist residents.

#### AMENITIES

- On-site Community Resource Center (CRC)
- In-unit washer/dryers
- Wall-to-wall carpeting
- Dishwashers
- Central A/C and heat
- Ceiling fans

- Balconies/patios
- Community
  swimming pool
- Two tennis courts
- Nature trail
- Playgrounds
- Pet exercise area

#### 14806 RYDELL RD, CENTREVILLE, VA



**Units:** 98 • **Beds:** 1-2 • **Baths:** 1

## Madison Ridge Apartments









### Madison Ridge Apartments

### 1 bedroom







## **Quarry Station Senior Apartments**

Located next to historic Old Town Manassas, this comm