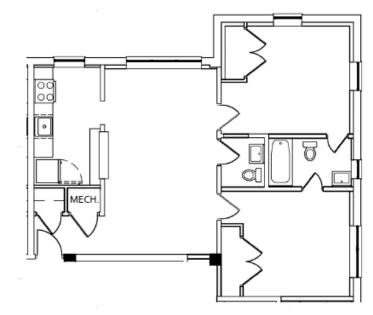

(CRC)
- ADA compliant units
- Central heating and air conditioning
- Energy-efficient upgrades (meets EarthCraft green building standards)

- Konecto luxury smooth surface flooring
- 50 acres beautifully landscaped with mature trees and winding pathways

#### 48 N. 18th Street & 1702-34 N. Troy Street, ARLINGTON, VA



### **Units:** 162 • **Beds:** 1-3 • **Baths:** 1-2



#### **CURRENT SPECIAL:**

**1 Bedroom** 710 Sq. Ft \$1577.00 **2 Bedroom** 1130 Sq. \$2177.00

\$150.00 Gift Card for new leases

#### 1 bedroom



Visit Community Webpage

\*\*Virtual tours can be found on apartments.com\*\*

2 bedroom

#### **CURRENT SPECIAL:**

**1 Bedroom** 710 Sq. Ft \$1577.00 **2 Bedroom** 1130 Sq. \$2177.00

\$150.00 Gift Card for new leases



2 Bedroom 1 Bath Type D



2 Bedroom 1 Bath Type E



2 Bedroom 1.5 Bath Type A

Visit Community Webpage

\*\*Virtual tours can be found on apartments.com\*\*

## The Fallstead at Lewinsville Center

#### 1609 GREAT FALLS STREET, MCLEAN, VA

The Fallstead at Lewinsville Center is an independent-living seniors community for adults ages 62+, offering modern and spacious rental units that allow residents to comfortably age in place. An on-site Resident Services Coordinator is available daily to assist residents.

#### **AMENITIES**

- 24-hour maintenance response
- Open floor plans with universal design features
- Individually controlled heat and air conditioning
- Fitness center

- Community center with "teaching kitchen"
- Business center
- Media room
- Library
  - Landscaped courtyard with gardening plots



**Units:** 98 • **Beds:** 1-2 •