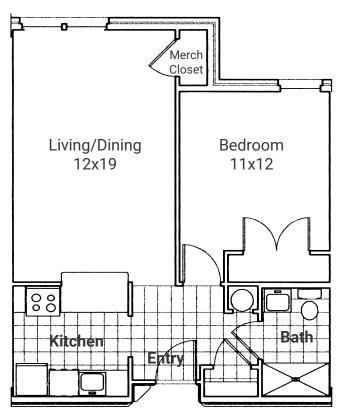

### Madison Ridge Apartments

### 1 bedroom







## **Quarry Station Senior Apartments**

Located next to historic Old Town Manassas, this community is designed specifically for seniors. An on-site Resident Services Coordinator is available daily to assist residents.

#### AMENITIES

- Emergency call buttons
- 24-hour maintenance response system
- Central heating and airconditioning
- Dishwashers
- Laundry facility on each level
- Wall-to-wall carpeting

- Common spaces include: an arts & crafts room, library, wellness room for regular health screenings, computer lab, and an in-house beauty salon/barber
- Small pets allowed



### **Units:** 79 • **Beds:** 1-2 • **Baths:** 1-1.5

### **Quarry Station Senior Apartments**





### **Quarry Station Senior Apartments**

1 bedroom



2 bedroom