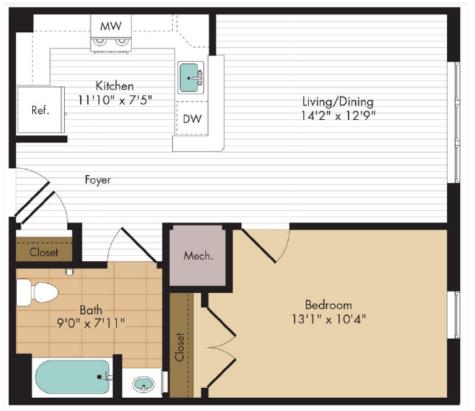

Fallstead at Lewinsville Center

#### 1609 GREAT FALLS STREET, MCLEAN, VA

The Fallstead at Lewinsville Center is an independent-living seniors community for adults ages 62+, offering modern and spacious rental units that allow residents to comfortably age in place. An on-site Resident Services Coordinator is available daily to assist residents.

#### **AMENITIES**

- 24-hour maintenance response
- Open floor plans with universal design features
- Individually controlled heat and air conditioning
- Fitness center

- Community center with "teaching kitchen"
- Business center
- Media room
- Library
  - Landscaped courtyard with gardening plots



**Units:** 98 • **Beds:** 1-2 • **Baths:** 1

### The Fallstead at Lewinsville Center





### The Fallstead at Lewinsville Center

### 1 bedroom



#### 2 bedroom



## **Madison Ridge Apartments**

Located in Centreville, Madison Ridge features one- and two-bedroom apartments with direct bus line service to the Vienna Metro Station. An on-site Resident Services Coordinator is available daily to assist residents.

#### AMENITIES

- On-site Community Resource Center (CRC)
- In-unit washer/dryers
- Wall-to-wall carpeting
- Dishwashers
- Central A/C and heat
- Ceiling fans

- Balconies/patios
- Community
  swimming pool
- Two tennis courts
- Nature trail
- Playgrounds
- Pet exercise area

#### 14806 RYDELL RD, CENTREVILLE, VA



**Units:** 98 • **Beds:** 1-2 • **Baths:** 1

## Madison Ridge Apartments









### Madison Ridge Apartments

### 1 bedroom







## **Quarry Station Senior Apartments**

Located next to historic Old Town M